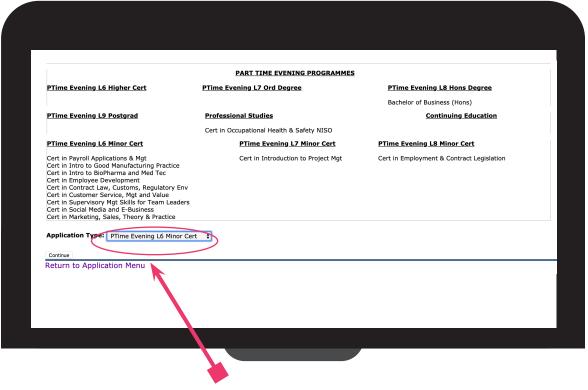

#### **Step 2** Select your programme

- All programmes are listed under the headings above, ie. PTime Evening L6 Higher Cert
- Select the Application Type in the drop down box
- Enter the Heading that the course is under