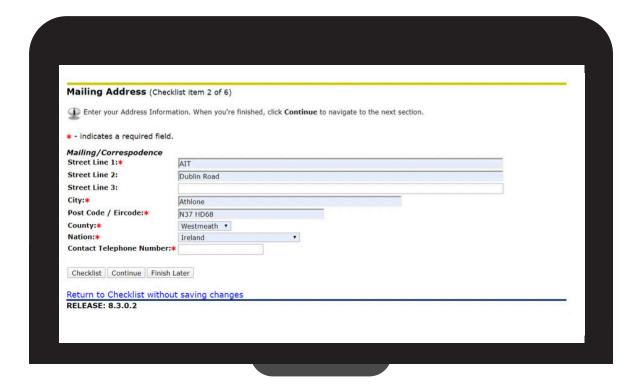

## **Step 6** Mailing Address

- Enter your Address Information
- Click Continue to navigate to the next section