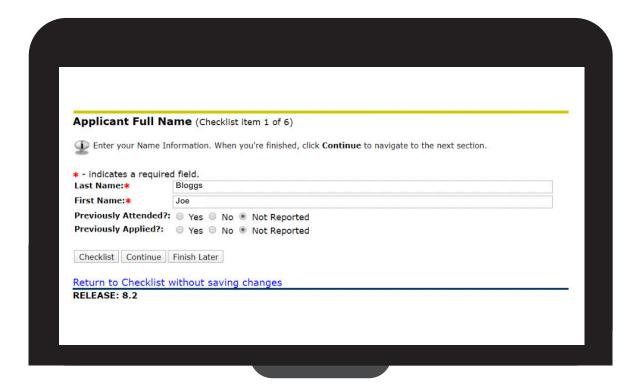

#### **Step 5** Applicant Full Name

- Enter your **Name** Information
- Click Continue to navigate to the next section

#### NOTE:

Previously Attended / Previously Applied refers **SPECIFICALLY** to Athlone I.T.