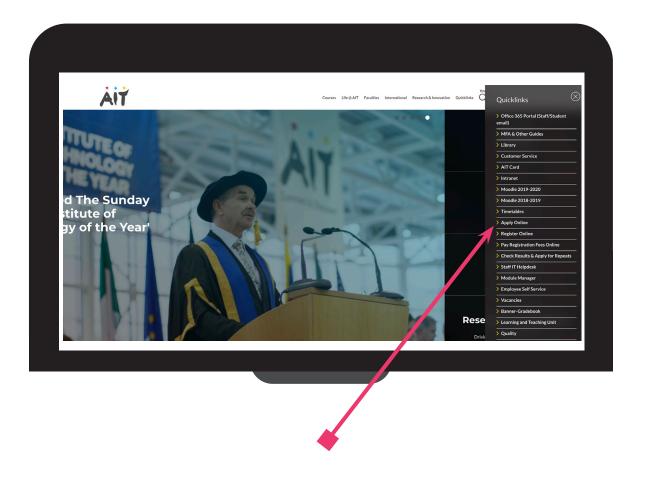

## **Step 1** Setting up an account

- Visit the AIT website www.AIT.ie
- Click on the Quicklinks section on the right hand side of the screen
- Select the Apply Online tab

#### Click on 'First time user account creation' only