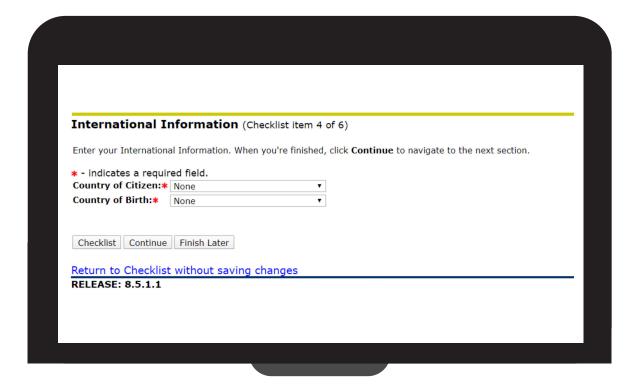

## **Step 8** International Information

- Enter your International Information
- Click **Continue** to navigate to the next section