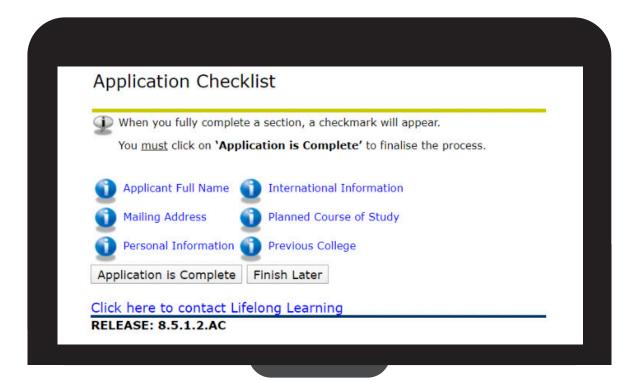

#### **Step 4** Application Checklist

#### **NOTE:**

Each of the 6 sections **MUST** be completed and verified with a checkmark in order to finalise the application process.