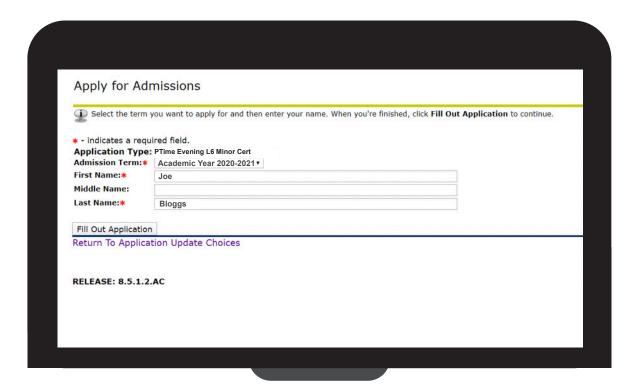

## **Step 3** Apply for Admissions

#### NOTE:

You will be asked to select the specific course in **Step 9** of the application process.