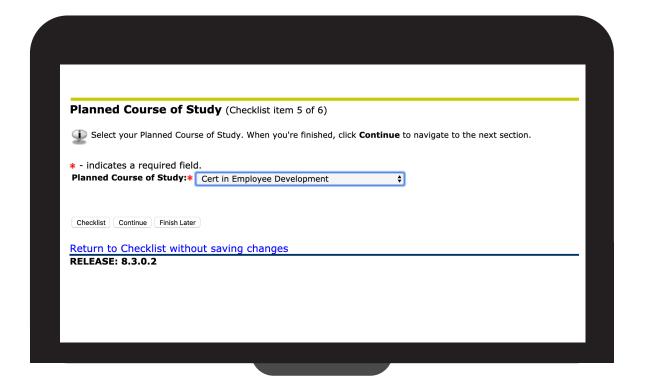

## **Step 9** Planned Course of Study

- Select your Planned Course of Study
- Click Continue to navigate to the next section