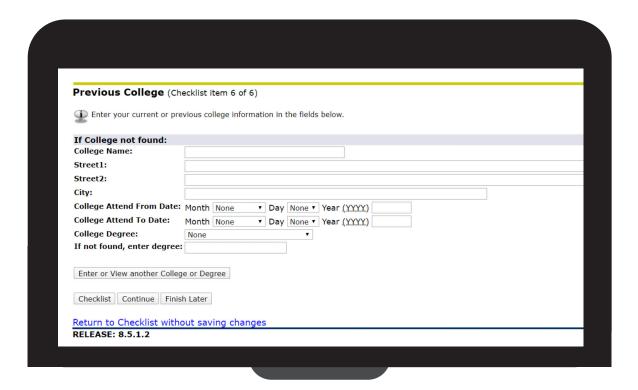

## **Step 10** Previous College Education

- Enter your current or previous **College** Information, if applicable.
- Click Continue to navigate to the next section