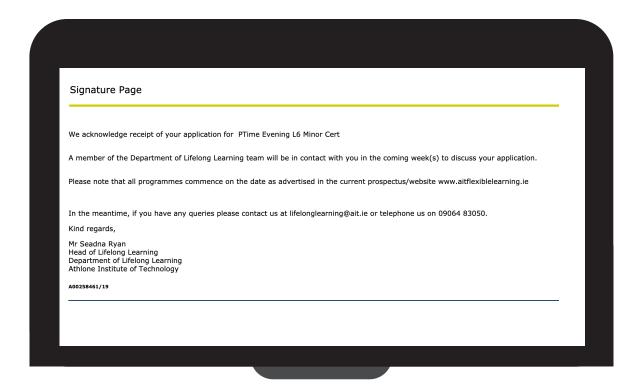

## **Step 11** Confirmation of Application

Once your application is complete you will receive the message above

#### NOTE:

If you don't receive the above message, your application is incomplete. Please go back over the sections and complete any missing details.