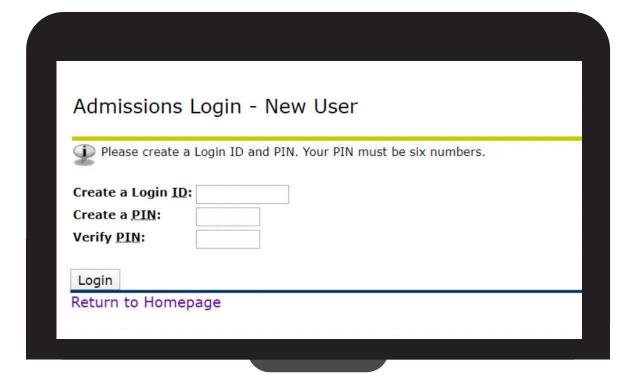

#### NOTE:

If you have used the AIT application process before you will need to enter your Student ID and Pin

- Create a Login ID, eg Joe Bloggs
- Choose a 6 digit PIN number ie.123456
- Once this is complete you will return to finish your application

#### NOTE:

Remember to write down your Login ID and PIN and keep them safe.