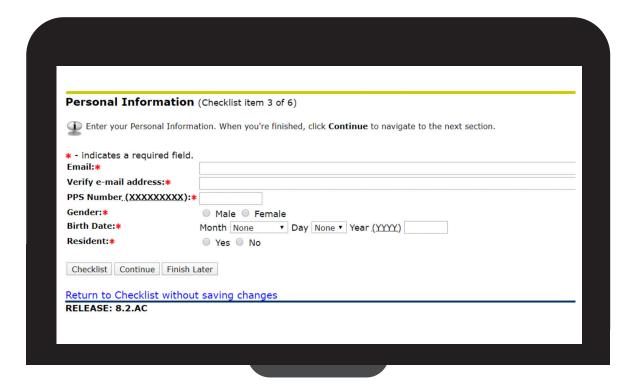

## **Step 7** Personal Information

- Enter your **Personal** Information
- Click **Continue** to navigate to the next section