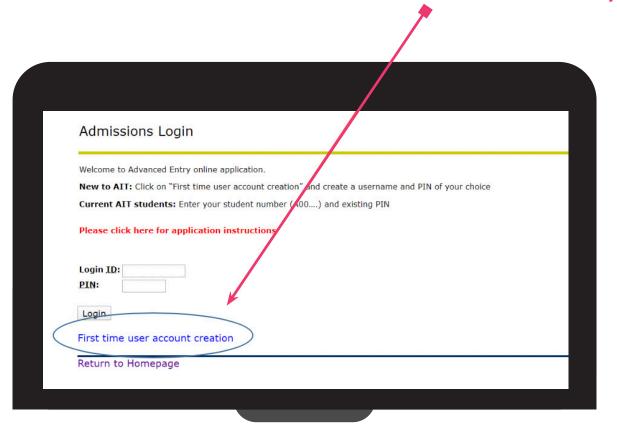

#### Click on 'First time user account creation' only

#### NOTE:

If you have used the AIT application process before you will need to enter your Student ID and Pin

- Create a Login ID, eg Joe Bloggs
- Choose a 6 digit PIN number ie.123456
- Once this is complete you will return to finish your application